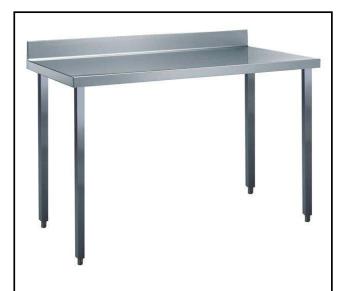

# Premium Preparation 1400 mm Work Table with Upstand

| ITEM #  |  |
|---------|--|
| MODEL # |  |
| NAME #  |  |
|         |  |
| SIS #   |  |
| AIA #   |  |

132732 (TG1410PN)

\* NOT TRANSLATED \*

#### Construction

- 50 mm worktop in 304 AISI stainless steel, 10/10 in thickness with upturned edges and reinforced waterproof underpanel, incorporates a layer of sound deadening materials.
- Square section legs and 40 mm height-adjustable feet in 304 AISI stainless steel.
- Table top slots into legs without using screws to facilitate installation.
- 400 or 600 mm wide single drawer, chest of 4 drawers, lower shelf, three-sided underframe and set of castors as alternative to the feet, can be fitted as optional on all work tables.
- 40 mm-thick lower shelf (available as optional accessory on some models) slots easily into place at a height of 200 mm from the floor. Lower shelf is compulsory to install the chest of drawers.
- Delivered in knock-down package.
- 100 mm upstand with 10 mm radioused corner and 13 mm deep.