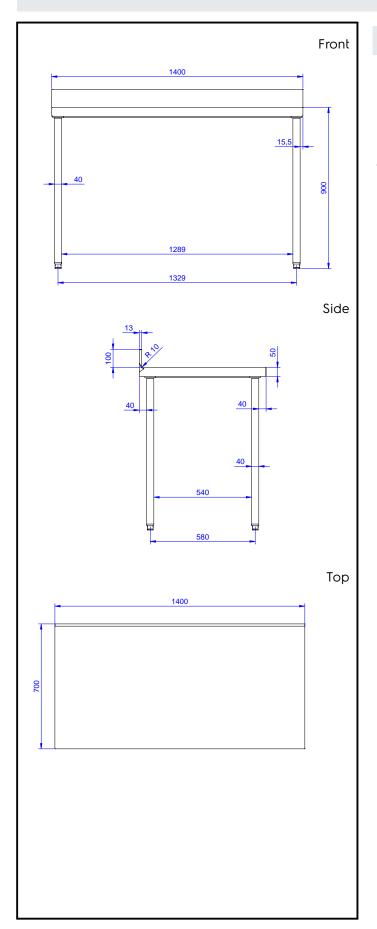

## **Key Information:**

External dimensions, Width:

132732 (TG1410PN)

External dimensions, Depth:

External dimensions, Height:

Upstand Dimensions, Height:

Upstand Dimensions, Depth:

Upstand Dimensions, Radius:

Worktop thickness:

Net weight:

1400 mm

1000 mm

13 mm

R=10

50 mm

45 kg